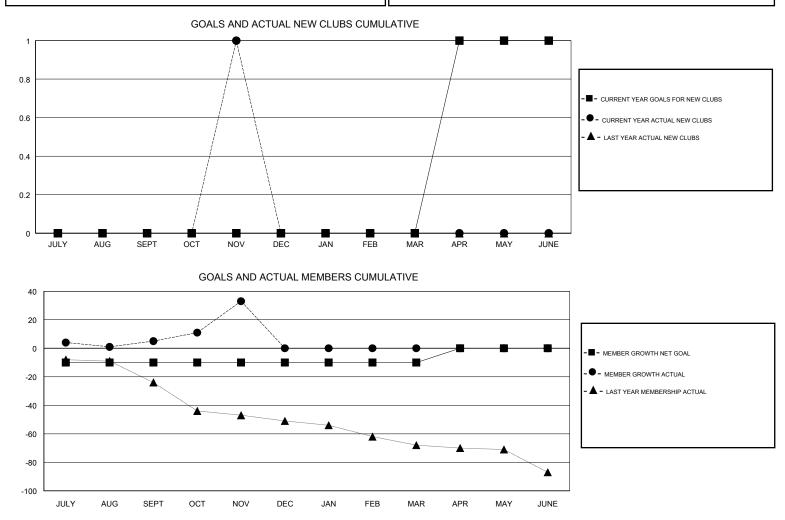

## GMT CA

|                       | Club          | s         |               |                       | Mei                       | nbers                   |                                                    |
|-----------------------|---------------|-----------|---------------|-----------------------|---------------------------|-------------------------|----------------------------------------------------|
| RESULTS FOR 2018-2019 |               |           |               | RESULTS FOR 2018-2019 |                           |                         |                                                    |
| QUARTER               | NEW CLUB GOAL | NEW CLUBS | DROPPED CLUBS | QUARTER               | MEMBER GROWTH NET<br>GOAL | MEMBER GROWTH<br>ACTUAL | DROPPED<br>MEMBERS ACTUAL<br>(including transfers) |
| JULY/AUG/SEPT         | 0             | 0         | 0             | JULY/AUG/SEPT         | -10                       | 25                      | 18                                                 |
| OCT/NOV/DEC           | 0             | 1         | 0             | OCT/NOV/DEC           | 0                         | 61                      | 33                                                 |
| JAN/FEB/MAR           | 0             | 0         | 0             | JAN/FEB/MAR           | 0                         | 0                       | 0                                                  |
| APR/MAY/JUNE          | 1             | 0         | 0             | APR/MAY/JUNE          | 10                        | 0                       | 0                                                  |